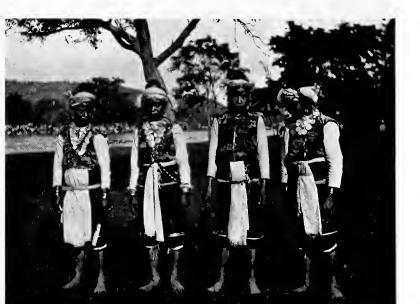

## Typical Photographs of

South Entrance to Shwe Dagon Pagoda, Rangoon.

## URMA

Carved Stern of Burmese Paddy Boat.